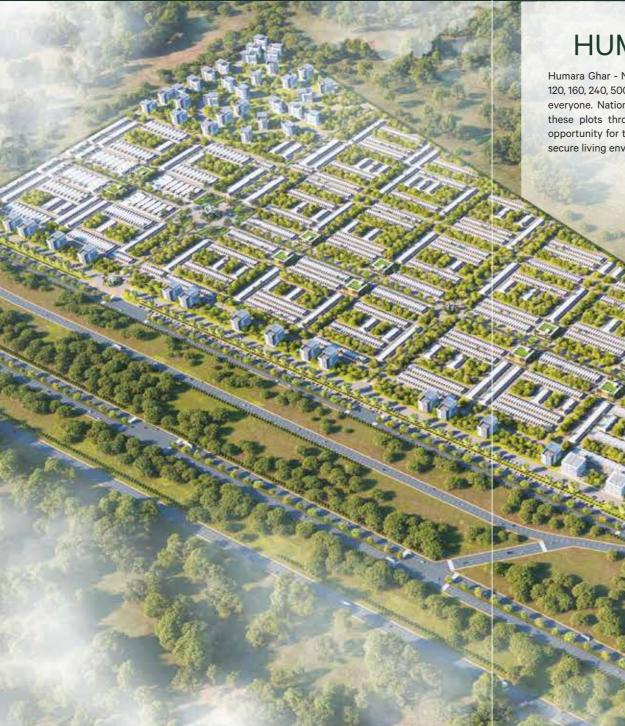

## HUMARA GHAR - NPF

Humara Ghar - NPF provides a diverse selection of residential plots, with 120, 160, 240, 500, and 1,000-square-yard plots, there's a perfect option for everyone. National Police Foundation (NPF) provides a good section of these plots through easy monthly instalments via balloting, a unique opportunity for those who serve the Police force to enjoy a luxurious and secure living environment.

# IDEAL URBAN LIVING

Humara Ghar - NPF spans 795 acres near Hyderabad. It promises a modern city with international-standard infrastructure, offering secure and luxurious living with extensive civic amenities and facilities.