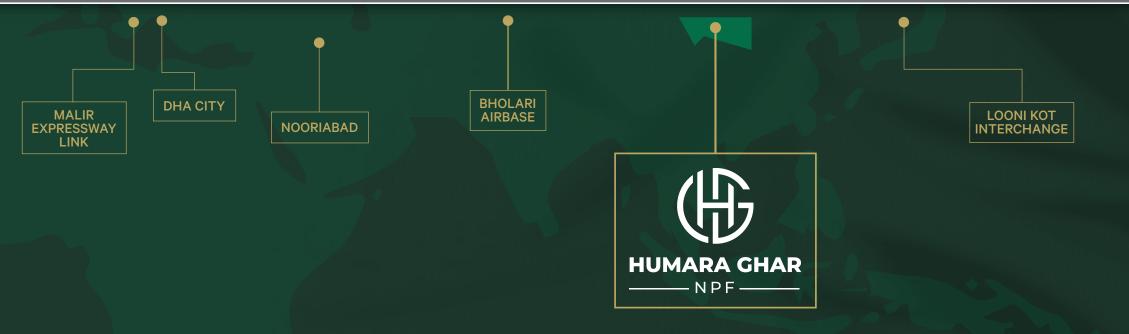

# THE NEW HUB OF URBAN HOUSING AT M9 - MOTORWAY

Humara Ghar - NPF, offers a prime location by M9 - Motorway, Bholari Airbase, Bahria Town Phase 2, Hyderabad Airport, Mehran University and Toll Plaza. This prime placement provides direct connectivity to the city while maintaining a peaceful, accessible environment for comfortable living.

LOONI KOT INTERCHANGE **02**Mins Away

NOORIABAD

BAHRIA TOWN PHASE 2

**20**Mins. Away

DHA CITY

MALIR
EXPRESSWAY LINK

Way

MALIR

EXPRESSWAY LINK

MALIR

EXPRESSWAY LINK

BAHRIA TOWN POLICE STATION MEHRAN UNIVERSITY PHASE 2 **LOONI KOT HYDERABAD** KARACHI HYDERABAD M9 - MOTORWAY KARACHI